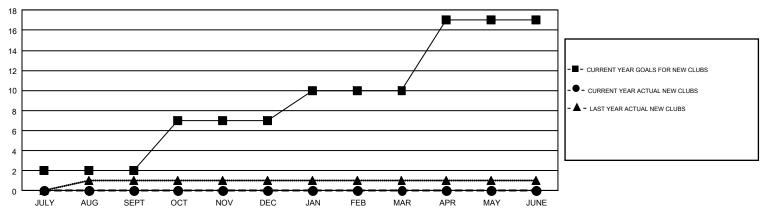

## GMT MONTHLY MEMBERSHIP PROGRESS REPORT

Results as of: 10/31/2019

REPORT DOES NOT INCLUDE CLUBS IN UNDISTRICTED AREAS.

GMT Constitutional Area 1, Group G

**OPEN** 

| Clubs         |               |              |               | Members               |                           |                         |                                              |  |
|---------------|---------------|--------------|---------------|-----------------------|---------------------------|-------------------------|----------------------------------------------|--|
|               | RESULTS FO    | PR 2019-2020 |               | RESULTS FOR 2019-2020 |                           |                         |                                              |  |
| QUARTER       | NEW CLUB GOAL | NEW CLUBS    | DROPPED CLUBS | QUARTER               | MEMBER GROWTH NET<br>GOAL | MEMBER GROWTH<br>ACTUAL | DROPPED MEMBERS ACTUAL (including transfers) |  |
| JULY/AUG/SEPT | 2             | 0            | 3             | JULY/AUG/SEPT         | 177                       | 244                     | 271                                          |  |
| OCT/NOV/DEC   | 5             | 0            | 0             | OCT/NOV/DEC           | 185                       | 90                      | 114                                          |  |
| JAN/FEB/MAR   | 3             | 0            | 0             | JAN/FEB/MAR           | 189                       | 0                       | 0                                            |  |
| APR/MAY/JUNE  | 7             | 0            | 0             | APR/MAY/JUNE          | 186                       | 0                       | 0                                            |  |