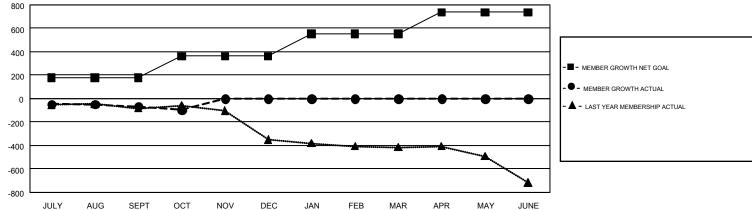

## GMT MONTHLY MEMBERSHIP PROGRESS REPORT

Results as of: 10/31/2019

REPORT DOES NOT INCLUDE CLUBS IN UNDISTRICTED AREAS.

GMT Constitutional Area 1, Group G

**OPEN** 

| Clubs         |               |              |               | Members               |                           |                         |                                              |  |
|---------------|---------------|--------------|---------------|-----------------------|---------------------------|-------------------------|----------------------------------------------|--|
|               | RESULTS FO    | PR 2019-2020 |               | RESULTS FOR 2019-2020 |                           |                         |                                              |  |
| QUARTER       | NEW CLUB GOAL | NEW CLUBS    | DROPPED CLUBS | QUARTER               | MEMBER GROWTH NET<br>GOAL | MEMBER GROWTH<br>ACTUAL | DROPPED MEMBERS ACTUAL (including transfers) |  |
| JULY/AUG/SEPT | 2             | 0            | 3             | JULY/AUG/SEPT         | 177                       | 244                     | 271                                          |  |
| OCT/NOV/DEC   | 5             | 0            | 0             | OCT/NOV/DEC           | 185                       | 90                      | 114                                          |  |
| JAN/FEB/MAR   | 3             | 0            | 0             | JAN/FEB/MAR           | 189                       | 0                       | 0                                            |  |
| APR/MAY/JUNE  | 7             | 0            | 0             | APR/MAY/JUNE          | 186                       | 0                       | 0                                            |  |